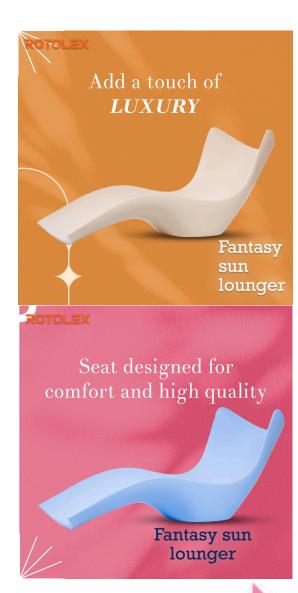

# Fantasy sun lounger

The flowing wave that composes the seat and leg rest of Fantasy alludes to a sense of calm. It is a soft swell in lux, a fluid gesture that changes as the light does. The method of its creator is to replace the World's canvas for a new well-being that invokes a calmness and casualness, that are driven by vibrant shapes which are refreshing, awakening, and elevating and are metaphors for a new global dynamism.

# Description

Made of %100 polyethylene materials Environmentally friendly the product is suitable for indoor and outdoor use Available in different finishes

Weight: 25 Kg