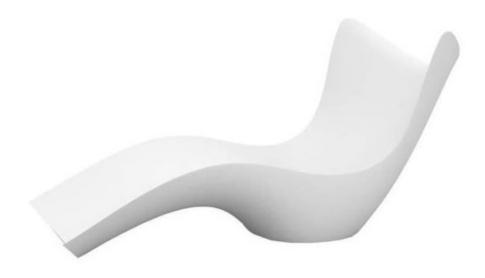

# Fantasy sun lounger

The flowing wave that composes the seat and leg rest of Fantasy alludes to a sense of calm. It is a soft swell in lux, a fluid gesture that changes as the light does. The method of its creator is to replace the World's canvas for a new well-being that invokes a calmness and casualness, that are driven by vibrant shapes which are refreshing, awakening, and elevating and are metaphors for a new global dynamism.