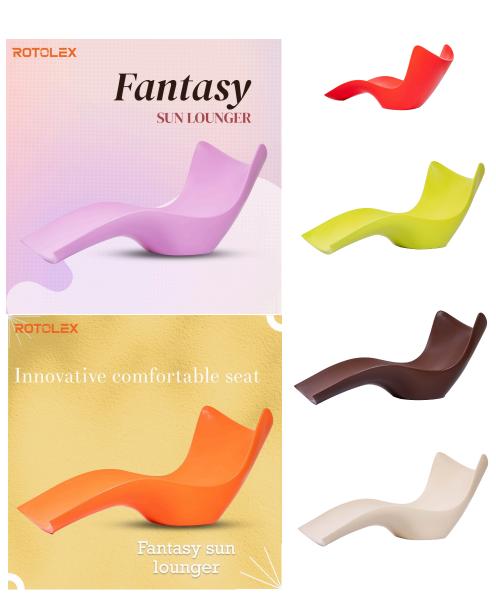

# Fantasy sun lounger

The flowing wave that composes the seat and leg rest of Fantasy alludes to a sense of calm. It is a soft swell in lux, a fluid gesture that changes as the light does. The method of its creator is to replace the World's canvas for a new well-being that invokes a calmness and casualness, that are driven by vibrant shapes which are refreshing, awakening, and elevating and are metaphors for a new global dynamism.

# Description

Made of %100 polyethylene materials Environmentally friendly the product is suitable for indoor and outdoor use Available in different finishes

Weight: 25 Kg

## Finishes

**BASIC Ref. 21143** 

White

Brown

Red

Beige

Light Purple

Light Green

Orange

Light Blue

www.rotolex.com

Amman-Jordaninfo@rotolex.com